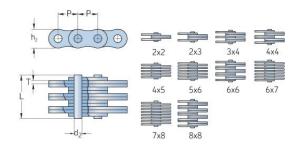

## PHC FLC1078X10FT

| Pitch P (mm)                  | 31.75 |
|-------------------------------|-------|
| Pitch P (in)                  | 1.25  |
| Pin diameter d2<br>max (mm)   | 9.53  |
| Pin diameter d2<br>max (in)   | 0.38  |
| Plate height h2 max (mm)      | 25.4  |
| Plate height h2 max<br>(in)   | 1     |
| Plate thickness T<br>max (mm) | 3.25  |
| Plate thickness T<br>max (in) | 0.13  |
| Weight (kg/m)                 | 7.4   |
| Weight (lbs/ft)               | 4.97  |