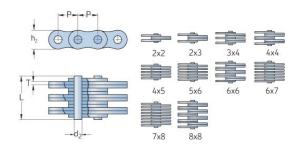

## PHC FLC1067X10FT

| Pitch P (mm)                  | 31.75 |
|-------------------------------|-------|
| Pitch P (in)                  | 1.25  |
| Pin diameter d2<br>max (mm)   | 9.53  |
| Pin diameter d2<br>max (in)   | 0.38  |
| Plate height h2 max (mm)      | 25.4  |
| Plate height h2 max<br>(in)   | 1     |
| Plate thickness T<br>max (mm) | 3.25  |
| Plate thickness T<br>max (in) | 0.13  |
| Weight (kg/m)                 | 6.42  |
| Weight (lbs/ft)               | 4.31  |