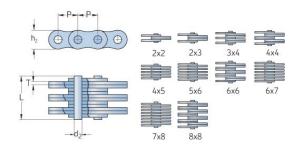

## PHC FLC1056X10FT

| Pitch P (mm)                  | 31.75 |
|-------------------------------|-------|
| Pitch P (in)                  | 1.25  |
| Pin diameter d2<br>max (mm)   | 9.53  |
| Pin diameter d2<br>max (in)   | 0.38  |
| Plate height h2 max (mm)      | 25.4  |
| Plate height h2 max<br>(in)   | 1     |
| Plate thickness T<br>max (mm) | 3.25  |
| Plate thickness T<br>max (in) | 0.13  |
| Weight (kg/m)                 | 5.44  |
| Weight (lbs/ft)               | 3.66  |