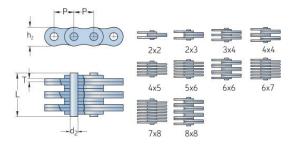

## PHC FLC556X10FT

| Pitch P (mm)                  | 15.88 |
|-------------------------------|-------|
| Pitch P (in)                  | 0.63  |
| Pin diameter d2<br>max (mm)   | 5.08  |
| Pin diameter d2<br>max (in)   | 0.2   |
| Plate height h2 max<br>(mm)   | 12.7  |
| Plate height h2 max<br>(in)   | 0.5   |
| Plate thickness T<br>max (mm) | 1.85  |
| Plate thickness T<br>max (in) | 0.07  |
| Weight (kg/m)                 | 1.54  |
| Weight (lbs/ft)               | 1.03  |