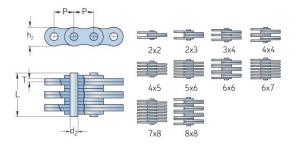

## PHC FLC545X10FT

| Pitch P (mm)                  | 15.88 |
|-------------------------------|-------|
| Pitch P (in)                  | 0.63  |
| Pin diameter d2<br>max (mm)   | 5.08  |
| Pin diameter d2<br>max (in)   | 0.2   |
| Plate height h2 max<br>(mm)   | 12.7  |
| Plate height h2 max<br>(in)   | 0.5   |
| Plate thickness T<br>max (mm) | 1.85  |
| Plate thickness T<br>max (in) | 0.07  |
| Weight (kg/m)                 | 1.27  |
| Weight (lbs/ft)               | 0.85  |