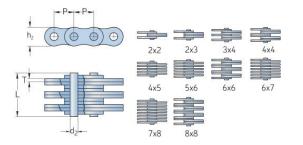

## PHC F19V-44X10FT

| Pitch P (mm)                  | 19.05 |
|-------------------------------|-------|
| Pitch P (in)                  | 0.75  |
| Pin diameter d2<br>max (mm)   | 6.5   |
| Pin diameter d2<br>max (in)   | 0.26  |
| Plate height h2 max<br>(mm)   | 15.2  |
| Plate height h2 max<br>(in)   | 0.6   |
| Plate thickness T<br>max (mm) | 2.42  |
| Plate thickness T<br>max (in) | 0.1   |
| Weight (kg/m)                 | 1.73  |
| Weight (lbs/ft)               | 1.16  |