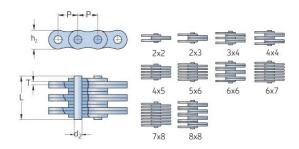

## PHC FL1244X10FT

| Pitch P (mm)                  | 12.7 |
|-------------------------------|------|
| Pitch P (in)                  | 0.5  |
| Pin diameter d2<br>max (mm)   | 4.45 |
| Pin diameter d2<br>max (in)   | 0.18 |
| Plate height h2 max (mm)      | 10.2 |
| Plate height h2 max<br>(in)   | 0.4  |
| Plate thickness T<br>max (mm) | 1.7  |
| Plate thickness T<br>max (in) | 0.07 |
| Weight (kg/m)                 | 0.83 |
| Weight (lbs/ft)               | 0.56 |