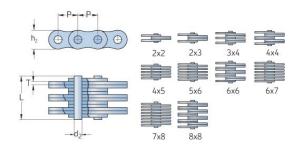

## PHC F1223X10FT

| Pitch P (mm)                  | 12.7 |
|-------------------------------|------|
| Pitch P (in)                  | 0.5  |
| Pin diameter d2<br>max (mm)   | 4.45 |
| Pin diameter d2<br>max (in)   | 0.18 |
| Plate height h2 max (mm)      | 10.2 |
| Plate height h2 max<br>(in)   | 0.4  |
| Plate thickness T<br>max (mm) | 2.03 |
| Plate thickness T<br>max (in) | 0.08 |
| Weight (kg/m)                 | 0.61 |
| Weight (lbs/ft)               | 0.41 |