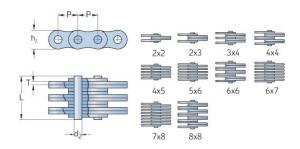

## PHC FL966X10FT

| Pitch P (mm)                  | 9.53 |
|-------------------------------|------|
| Pitch P (in)                  | 0.38 |
| Pin diameter d2<br>max (mm)   | 3.28 |
| Pin diameter d2<br>max (in)   | 0.13 |
| Plate height h2 max (mm)      | 8.7  |
| Plate height h2 max<br>(in)   | 0.34 |
| Plate thickness T<br>max (mm) | 1    |
| Plate thickness T<br>max (in) | 0.04 |
| Weight (kg/m)                 | 0.65 |
| Weight (lbs/ft)               | 0.44 |