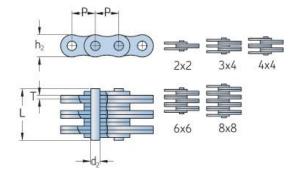

## PHC AL1688X10FT

| · · · · · · · · · · · · · · · · · · · | ,     |
|---------------------------------------|-------|
| Pitch P (mm)                          | 50.8  |
| Pitch P (in)                          | 2     |
| Pin diameter d2                       | 14.21 |
| max (mm)                              |       |
| Pin diameter d2<br>max (in)           | 0.56  |
| Plate height h2 max<br>(mm)           | 41.6  |
| Plate height h2 max<br>(in)           | 1.64  |
| Plate thickness T<br>max (mm)         | 6.4   |
| Plate thickness T<br>max (in)         | 0.25  |
| Weight (kg/m)                         | 25.47 |
| Weight (Ibs/ft)                       | 17.12 |
|                                       |       |