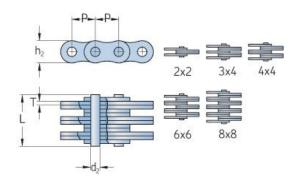

## PHC AL1666X10FT

| Pitch P (mm)                  | 50.8  |
|-------------------------------|-------|
| Pitch P (in)                  | 2     |
| Pin diameter d2<br>max (mm)   | 14.21 |
| Pin diameter d2<br>max (in)   | 0.56  |
| Plate height h2 max (mm)      | 41.6  |
| Plate height h2 max<br>(in)   | 1.64  |
| Plate thickness T<br>max (mm) | 6.4   |
| Plate thickness T<br>max (in) | 0.25  |
| Weight (kg/m)                 | 19.76 |
| Weight (lbs/ft)               | 13.28 |