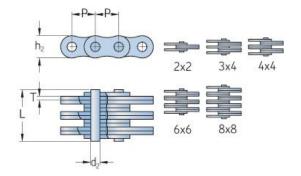

## PHC AL1644X10FT

| Pitch P (mm)                  | 50.8  |
|-------------------------------|-------|
| Pitch P (in)                  | 2     |
| Pin diameter d2<br>max (mm)   | 14.21 |
| Pin diameter d2<br>max (in)   | 0.56  |
| Plate height h2 max<br>(mm)   | 41.6  |
| Plate height h2 max<br>(in)   | 1.64  |
| Plate thickness T<br>max (mm) | 6.4   |
| Plate thickness T<br>max (in) | 0.25  |
| Weight (kg/m)                 | 12.98 |
| Weight (lbs/ft)               | 8.72  |