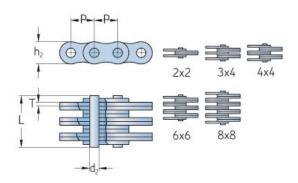

## PHC AL1466X10FT

| Pitch P (mm)        | 44.45 |
|---------------------|-------|
| Pitch P (in)        | 1.75  |
| Pin diameter d2     | 12.64 |
| max (mm)            |       |
| Pin diameter d2     | 0.5   |
| max (in)            |       |
| Plate height h2 max | 36.4  |
| (mm)                |       |
| Plate height h2 max | 1.43  |
| (in)                |       |
| Plate thickness T   | 5.6   |
| max (mm)            |       |
| Plate thickness T   | 0.22  |
| max (in)            |       |
| Weight (kg/m)       | 15.16 |
| Weight (lbs/ft)     | 10.19 |
| L                   | /     |