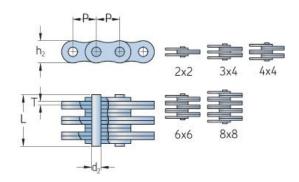

## PHC AL1288X10FT

| Pitch P (mm)                  | 38.1  |
|-------------------------------|-------|
| Pitch P (in)                  | 1.5   |
| Pin diameter d2<br>max (mm)   | 11.1  |
| Pin diameter d2<br>max (in)   | 0.44  |
| Plate height h2 max (mm)      | 30.5  |
| Plate height h2 max<br>(in)   | 1.2   |
| Plate thickness T<br>max (mm) | 4.8   |
| Plate thickness T<br>max (in) | 0.19  |
| Weight (kg/m)                 | 14.03 |
| Weight (lbs/ft)               | 9.43  |