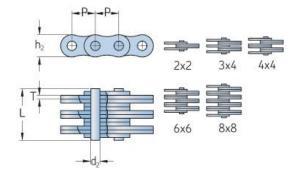

## PHC AL1266X10FT

| Pitch P (mm)                  | 38.1 |
|-------------------------------|------|
| Pitch P (in)                  | 1.5  |
| Pin diameter d2<br>max (mm)   | 11.1 |
| Pin diameter d2<br>max (in)   | 0.44 |
| Plate height h2 max<br>(mm)   | 30.5 |
| Plate height h2 max<br>(in)   | 1.2  |
| Plate thickness T<br>max (mm) | 4.8  |
| Plate thickness T<br>max (in) | 0.19 |
| Weight (kg/m)                 | 10.5 |
| Weight (lbs/ft)               | 7.06 |