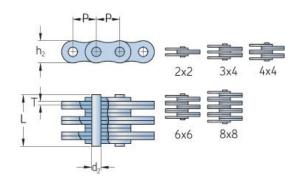

## PHC AL1222X10FT

| Pitch P (mm)                  | 38.1 |
|-------------------------------|------|
| Pitch P (in)                  | 1.5  |
| Pin diameter d2<br>max (mm)   | 11.1 |
| Pin diameter d2<br>max (in)   | 0.44 |
| Plate height h2 max (mm)      | 30.5 |
| Plate height h2 max (in)      | 1.2  |
| Plate thickness T<br>max (mm) | 4.8  |
| Plate thickness T<br>max (in) | 0.19 |
| Weight (kg/m)                 | 3.65 |
| Weight (lbs/ft)               | 2.45 |