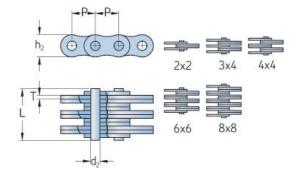

## PHC AL1088X10FT

| Pitch P (mm)                  | 31.75 |
|-------------------------------|-------|
| Pitch P (in)                  | 1.25  |
| Pin diameter d2<br>max (mm)   | 9.53  |
| Pin diameter d2<br>max (in)   | 0.38  |
| Plate height h2 max<br>(mm)   | 25.6  |
| Plate height h2 max<br>(in)   | 1.01  |
| Plate thickness T<br>max (mm) | 4     |
| Plate thickness T<br>max (in) | 0.16  |
| Weight (kg/m)                 | 9.94  |
| Weight (lbs/ft)               | 6.68  |
|                               |       |