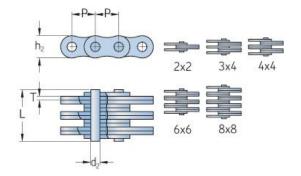

## PHC AL1044X10FT

| Pitch P (mm)                  | 31.75 |
|-------------------------------|-------|
| Pitch P (in)                  | 1.25  |
| Pin diameter d2<br>max (mm)   | 9.53  |
| Pin diameter d2<br>max (in)   | 0.38  |
| Plate height h2 max<br>(mm)   | 25.6  |
| Plate height h2 max<br>(in)   | 1.01  |
| Plate thickness T<br>max (mm) | 4     |
| Plate thickness T<br>max (in) | 0.16  |
| Weight (kg/m)                 | 4.68  |
| Weight (lbs/ft)               | 3.14  |