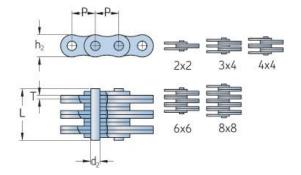

## PHC AL1022X10FT

| Pitch P (mm)                  | 31.75 |
|-------------------------------|-------|
| Pitch P (in)                  | 1.25  |
| Pin diameter d2<br>max (mm)   | 9.53  |
| Pin diameter d2<br>max (in)   | 0.38  |
| Plate height h2 max<br>(mm)   | 25.6  |
| Plate height h2 max<br>(in)   | 1.01  |
| Plate thickness T<br>max (mm) | 4     |
| Plate thickness T<br>max (in) | 0.16  |
| Weight (kg/m)                 | 2.37  |
| Weight (lbs/ft)               | 1.59  |