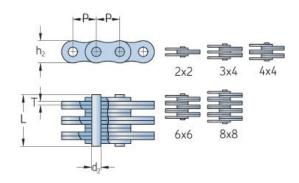

## PHC AL844X10FT

| ·                   | ?                                            |
|---------------------|----------------------------------------------|
| Pitch P (mm)        | 25.4                                         |
| Pitch P (in)        | 1                                            |
| Pin diameter d2     | 7.92                                         |
| max (mm)            |                                              |
| Pin diameter d2     | 0.31                                         |
| max (in)            |                                              |
| Plate height h2 max | 20.5                                         |
| (mm)                |                                              |
| Plate height h2 max | 0.81                                         |
| (in)                |                                              |
| Plate thickness T   | 3.25                                         |
| max (mm)            |                                              |
| Plate thickness T   | 0.13                                         |
| max (in)            |                                              |
| Weight (kg/m)       | 3                                            |
| Weight (lbs/ft)     | 2.02                                         |
|                     | <u>;                                    </u> |