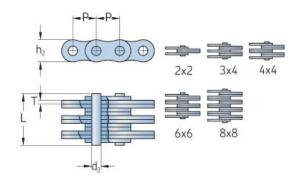

## PHC AL622X10FT

| ,                             | ,     |
|-------------------------------|-------|
| Pitch P (mm)                  | 19.05 |
| Pitch P (in)                  | 0.75  |
| Pin diameter d2<br>max (mm)   | 5.94  |
| Pin diameter d2<br>max (in)   | 0.23  |
| Plate height h2 max (mm)      | 15.6  |
| Plate height h2 max<br>(in)   | 0.61  |
| Plate thickness T<br>max (mm) | 2.42  |
| Plate thickness T<br>max (in) | 0.1   |
| Weight (kg/m)                 | 0.86  |
| Weight (lbs/ft)               | 0.58  |
|                               |       |