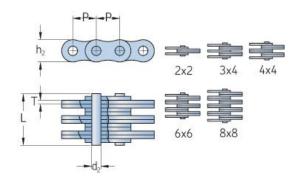

## PHC AL534X10FT

| r                             | ,     |
|-------------------------------|-------|
| Pitch P (mm)                  | 15.88 |
| Pitch P (in)                  | 0.63  |
| Pin diameter d2<br>max (mm)   | 5.08  |
| Pin diameter d2<br>max (in)   | 0.2   |
| Plate height h2 max<br>(mm)   | 12.8  |
| Plate height h2 max<br>(in)   | 0.5   |
| Plate thickness T<br>max (mm) | 2.03  |
| Plate thickness T<br>max (in) | 0.08  |
| Weight (kg/m)                 | 1.1   |
| Weight (lbs/ft)               | 0.74  |
|                               |       |