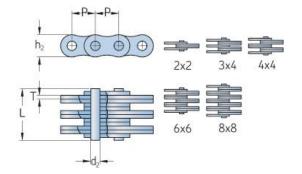

## PHC AL466X10FT

| Pitch P (mm)                  | 12.7 |
|-------------------------------|------|
| Pitch P (in)                  | 0.5  |
| Pin diameter d2<br>max (mm)   | 3.96 |
| Pin diameter d2<br>max (in)   | 0.16 |
| Plate height h2 max<br>(mm)   | 10.4 |
| Plate height h2 max<br>(in)   | 0.41 |
| Plate thickness T<br>max (mm) | 1.5  |
| Plate thickness T<br>max (in) | 0.06 |
| Weight (kg/m)                 | 1.13 |
| Weight (lbs/ft)               | 0.76 |