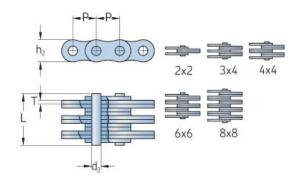

## PHC AL344X10FT

| Pitch P (mm)                  | 9.53 |
|-------------------------------|------|
| Pitch P (in)                  | 0.38 |
| Pin diameter d2<br>max (mm)   | 3.58 |
| Pin diameter d2<br>max (in)   | 0.14 |
| Plate height h2 max (mm)      | 7.7  |
| Plate height h2 max<br>(in)   | 0.3  |
| Plate thickness T<br>max (mm) | 1.3  |
| Plate thickness T<br>max (in) | 0.05 |
| Weight (kg/m)                 | 0.46 |
| Weight (lbs/ft)               | 0.31 |