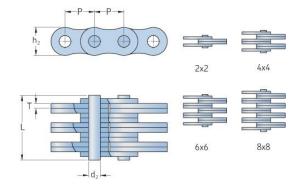

## PHC LL4866X10FT

| Pitch P (mm)                  | 76.2  |
|-------------------------------|-------|
| Pitch P (in)                  | 3     |
| Pin diameter d2<br>max (mm)   | 29.24 |
| Pin diameter d2<br>max (in)   | 1.15  |
| Plate height h2 max<br>(mm)   | 63.88 |
| Plate height h2 max<br>(in)   | 2.51  |
| Plate thickness T<br>max (mm) | 10    |
| Plate thickness T<br>max (in) | 0.39  |
| Weight (kg/m)                 | 53    |
| Weight (lbs/ft)               | 35.61 |