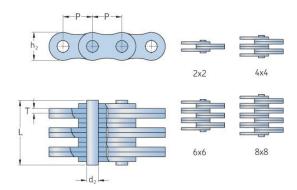

## PHC LL4844X10FT

| Pitch P (mm)                  | 76.2  |
|-------------------------------|-------|
| Pitch P (in)                  | 3     |
| Pin diameter d2<br>max (mm)   | 29.24 |
| Pin diameter d2<br>max (in)   | 1.15  |
| Plate height h2 max (mm)      | 63.88 |
| Plate height h2 max<br>(in)   | 2.51  |
| Plate thickness T<br>max (mm) | 10    |
| Plate thickness T<br>max (in) | 0.39  |
| Weight (kg/m)                 | 35.7  |
| Weight (lbs/ft)               | 23.99 |