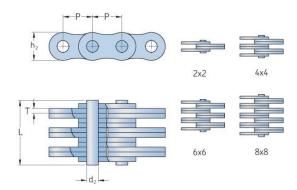

## PHC LL4822X10FT

| Pitch P (mm)                  | 76.2  |
|-------------------------------|-------|
| Pitch P (in)                  | 3     |
| Pin diameter d2<br>max (mm)   | 29.24 |
| Pin diameter d2<br>max (in)   | 1.15  |
| Plate height h2 max (mm)      | 63.88 |
| Plate height h2 max<br>(in)   | 2.51  |
| Plate thickness T<br>max (mm) | 10    |
| Plate thickness T<br>max (in) | 0.39  |
| Weight (kg/m)                 | 18.5  |
| Weight (lbs/ft)               | 12.43 |