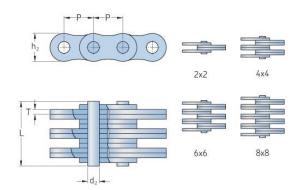

## PHC LL4066X10FT

| Pitch P (mm)                  | 63.5  |
|-------------------------------|-------|
| Pitch P (in)                  | 2.5   |
| Pin diameter d2<br>max (mm)   | 22.89 |
| Pin diameter d2<br>max (in)   | 0.9   |
| Plate height h2 max (mm)      | 52.76 |
| Plate height h2 max<br>(in)   | 2.08  |
| Plate thickness T<br>max (mm) | 8     |
| Plate thickness T<br>max (in) | 0.31  |
| Weight (kg/m)                 | 30    |
| Weight (lbs/ft)               | 20.16 |