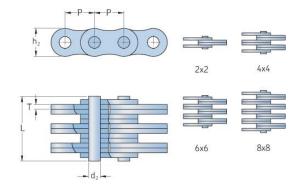

## PHC LL4044X10FT

| Pitch P (mm)                  | 63.5  |
|-------------------------------|-------|
| Pitch P (in)                  | 2.5   |
| Pin diameter d2<br>max (mm)   | 22.89 |
| Pin diameter d2<br>max (in)   | 0.9   |
| Plate height h2 max<br>(mm)   | 52.76 |
| Plate height h2 max<br>(in)   | 2.08  |
| Plate thickness T<br>max (mm) | 8     |
| Plate thickness T<br>max (in) | 0.31  |
| Weight (kg/m)                 | 20    |
| Weight (lbs/ft)               | 13.44 |