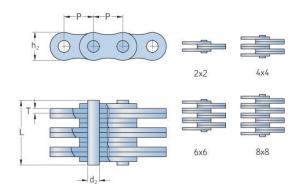

## PHC LL3288X10FT

| Pitch P (mm)                  | 50.8  |
|-------------------------------|-------|
| Pitch P (in)                  | 2     |
| Pin diameter d2<br>max (mm)   | 17.81 |
| Pin diameter d2<br>max (in)   | 0.7   |
| Plate height h2 max<br>(mm)   | 42    |
| Plate height h2 max (in)      | 1.65  |
| Plate thickness T<br>max (mm) | 6.4   |
| Plate thickness T<br>max (in) | 0.25  |
| Weight (kg/m)                 | 24    |
| Weight (lbs/ft)               | 16.13 |