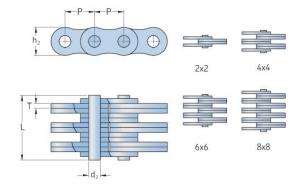

## PHC LL2888X10FT

| Pitch P (mm)                  | 44.45 |
|-------------------------------|-------|
| Pitch P (in)                  | 1.75  |
| Pin diameter d2<br>max (mm)   | 15.9  |
| Pin diameter d2<br>max (in)   | 0.63  |
| Plate height h2 max<br>(mm)   | 37.08 |
| Plate height h2 max<br>(in)   | 1.46  |
| Plate thickness T<br>max (mm) | 6     |
| Plate thickness T<br>max (in) | 0.24  |
| Weight (kg/m)                 | 19.4  |
| Weight (lbs/ft)               | 13.04 |