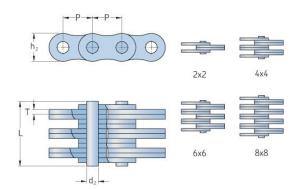

## PHC LL2844X10FT

| Pitch P (mm)                  | 44.45 |
|-------------------------------|-------|
| Pitch P (in)                  | 1.75  |
| Pin diameter d2<br>max (mm)   | 15.9  |
| Pin diameter d2<br>max (in)   | 0.63  |
| Plate height h2 max (mm)      | 37.08 |
| Plate height h2 max (in)      | 1.46  |
| Plate thickness T<br>max (mm) | 6     |
| Plate thickness T<br>max (in) | 0.24  |
| Weight (kg/m)                 | 9.9   |
| Weight (lbs/ft)               | 6.65  |