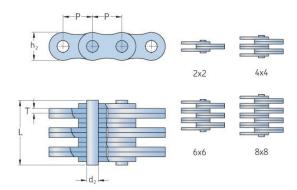

## PHC LL2488X10FT

| Pitch P (mm)                  | 38.1  |
|-------------------------------|-------|
| Pitch P (in)                  | 1.5   |
| Pin diameter d2<br>max (mm)   | 14.63 |
| Pin diameter d2<br>max (in)   | 0.58  |
| Plate height h2 max (mm)      | 33.4  |
| Plate height h2 max<br>(in)   | 1.31  |
| Plate thickness T<br>max (mm) | 5     |
| Plate thickness T<br>max (in) | 0.2   |
| Weight (kg/m)                 | 16.3  |
| Weight (lbs/ft)               | 10.95 |