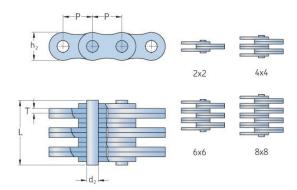

## PHC LL2422X10FT

| Pitch P (mm)        | 38.1  |
|---------------------|-------|
| Pitch P (in)        | 1.5   |
| Pin diameter d2     | 14.63 |
| max (mm)            |       |
| Pin diameter d2     | 0.58  |
| max (in)            |       |
| Plate height h2 max | 33.4  |
| (mm)                |       |
| Plate height h2 max | 1.31  |
| (in)                |       |
| Plate thickness T   | 5     |
| max (mm)            |       |
| Plate thickness T   | 0.2   |
| max (in)            |       |
| Weight (kg/m)       | 4.47  |
| Weight (lbs/ft)     | 3     |
|                     |       |