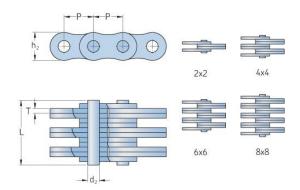

## PHC LL2044X10FT

| Pitch P (mm)                  | 31.75 |
|-------------------------------|-------|
| Pitch P (in)                  | 1.25  |
| Pin diameter d2               | 10.19 |
| max (mm)                      |       |
| Pin diameter d2<br>max (in)   | 0.4   |
|                               | 26.4  |
| Plate height h2 max           | 26.4  |
| (mm)                          |       |
| Plate height h2 max<br>(in)   | 1.04  |
| Plate thickness T<br>max (mm) | 3.5   |
| Plate thickness T<br>max (in) | 0.14  |
| Weight (kg/m)                 | 4.4   |
| Weight (lbs/ft)               | 2.96  |
|                               |       |