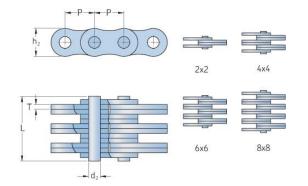

## PHC LL1688X10FT

| Pitch P (mm)                  | 25.4 |
|-------------------------------|------|
| Pitch P (in)                  | 1    |
| Pin diameter d2<br>max (mm)   | 8.28 |
| Pin diameter d2<br>max (in)   | 0.33 |
| Plate height h2 max<br>(mm)   | 21   |
| Plate height h2 max<br>(in)   | 0.83 |
| Plate thickness T<br>max (mm) | 3.1  |
| Plate thickness T<br>max (in) | 0.12 |
| Weight (kg/m)                 | 5.71 |
| Weight (lbs/ft)               | 3.84 |