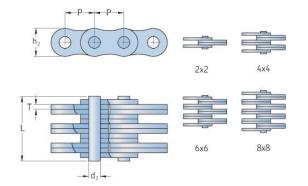

## PHC LL1622X10FT

| Pitch P (mm)                  | 25.4 |
|-------------------------------|------|
| Pitch P (in)                  | 1    |
| Pin diameter d2<br>max (mm)   | 8.28 |
| Pin diameter d2<br>max (in)   | 0.33 |
| Plate height h2 max<br>(mm)   | 21   |
| Plate height h2 max<br>(in)   | 0.83 |
| Plate thickness T<br>max (mm) | 3.1  |
| Plate thickness T<br>max (in) | 0.12 |
| Weight (kg/m)                 | 1.52 |
| Weight (lbs/ft)               | 1.02 |