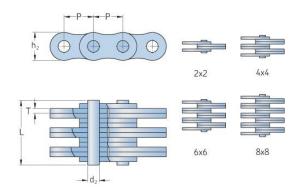

## PHC LL1288X10FT

| Pitch P (mm)                  | 19.05 |
|-------------------------------|-------|
| Pitch P (in)                  | 0.75  |
| Pin diameter d2<br>max (mm)   | 5.72  |
| Pin diameter d2<br>max (in)   | 0.23  |
| Plate height h2 max (mm)      | 16    |
| Plate height h2 max<br>(in)   | 0.63  |
| Plate thickness T<br>max (mm) | 1.85  |
| Plate thickness T<br>max (in) | 0.07  |
| Weight (kg/m)                 | 2.84  |
| Weight (lbs/ft)               | 1.91  |