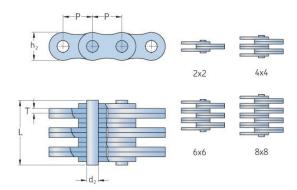

## PHC LL1222X10FT

| Pitch P (mm)        | 19.05                                   |
|---------------------|-----------------------------------------|
| Pitch P (in)        | 0.75                                    |
| Pin diameter d2     | 5.72                                    |
| max (mm)            |                                         |
| Pin diameter d2     | 0.23                                    |
| max (in)            |                                         |
| Plate height h2 max | 16                                      |
| (mm)                |                                         |
| Plate height h2 max | 0.63                                    |
| (in)                |                                         |
| Plate thickness T   | 1.85                                    |
| max (mm)            |                                         |
| Plate thickness T   | 0.07                                    |
| max (in)            |                                         |
| Weight (kg/m)       | 0.73                                    |
| Weight (lbs/ft)     | 0.49                                    |
| L                   | i e e e e e e e e e e e e e e e e e e e |