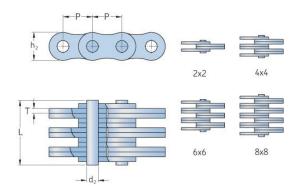

## PHC LL1044X10FT

| Pitch P (mm)                  | 15.88 |
|-------------------------------|-------|
| Pitch P (in)                  | 0.63  |
| Pin diameter d2<br>max (mm)   | 5.08  |
| Pin diameter d2<br>max (in)   | 0.2   |
| Plate height h2 max (mm)      | 13.7  |
| Plate height h2 max (in)      | 0.54  |
| Plate thickness T<br>max (mm) | 1.6   |
| Plate thickness T<br>max (in) | 0.06  |
| Weight (kg/m)                 | 1.06  |
| Weight (lbs/ft)               | 0.71  |