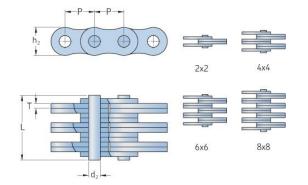

Chains Leaf chains

## PHC LL1022X10FT



| Pitch P (mm)                  | 15.88 |
|-------------------------------|-------|
| Pitch P (in)                  | 0.63  |
| Pin diameter d2<br>max (mm)   | 5.08  |
| Pin diameter d2<br>max (in)   | 0.2   |
| Plate height h2 max<br>(mm)   | 13.7  |
| Plate height h2 max<br>(in)   | 0.54  |
| Plate thickness T<br>max (mm) | 1.6   |
| Plate thickness T<br>max (in) | 0.06  |
| Weight (kg/m)                 | 0.54  |
| Weight (lbs/ft)               | 0.36  |

 ® SKF is a registered trademark of the SKF Group
© SKF Group 2012
The contents of this publication are the copyright of the publisher and may not be reproduced (even extracts) unless prior written permission is granted. Every care has been taken to ensure the accuracy of the information contained in this publication but no liability