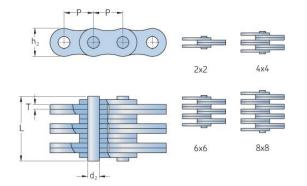

## PHC LL0866X10FT

| ,                             |      |
|-------------------------------|------|
| Pitch P (mm)                  | 12.7 |
| Pitch P (in)                  | 0.5  |
| Pin diameter d2               | 4.45 |
| max (mm)                      |      |
| Pin diameter d2<br>max (in)   | 0.18 |
| Plate height h2 max<br>(mm)   | 10.6 |
| Plate height h2 max<br>(in)   | 0.42 |
| Plate thickness T<br>max (mm) | 1.6  |
| Plate thickness T<br>max (in) | 0.06 |
| Weight (kg/m)                 | 1.24 |
| Weight (lbs/ft)               | 0.83 |