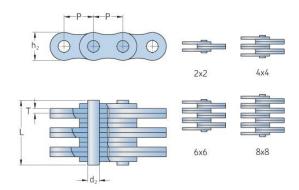

## PHC LL0844X10FT

| Pitch P (mm)                  | 12.7 |
|-------------------------------|------|
| Pitch P (in)                  | 0.5  |
| Pin diameter d2<br>max (mm)   | 4.45 |
| Pin diameter d2<br>max (in)   | 0.18 |
| Plate height h2 max (mm)      | 10.6 |
| Plate height h2 max (in)      | 0.42 |
| Plate thickness T<br>max (mm) | 1.6  |
| Plate thickness T<br>max (in) | 0.06 |
| Weight (kg/m)                 | 0.84 |
| Weight (lbs/ft)               | 0.56 |