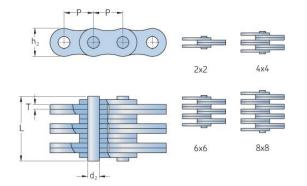

## PHC LL0822X10FT

| Pitch P (mm)        | 12.7 |
|---------------------|------|
| Pitch P (in)        | 0.5  |
| Pin diameter d2     | 4.45 |
| max (mm)            |      |
| Pin diameter d2     | 0.18 |
| max (in)            |      |
| Plate height h2 max | 10.6 |
| (mm)                |      |
| Plate height h2 max | 0.42 |
| (in)                |      |
| Plate thickness T   | 1.6  |
| max (mm)            |      |
| Plate thickness T   | 0.06 |
| max (in)            |      |
| Weight (kg/m)       | 0.42 |
| Weight (lbs/ft)     | 0.28 |