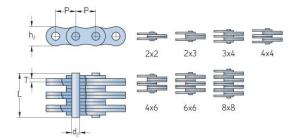

## PHC BL2066X10FT

| Pitch P (mm)                  | 63.5  |
|-------------------------------|-------|
| Pitch P (in)                  | 2.5   |
| Pin diameter d2<br>max (mm)   | 23.81 |
| Pin diameter d2<br>max (in)   | 0.94  |
| Plate height h2 max<br>(mm)   | 60.33 |
| Plate height h2 max<br>(in)   | 2.38  |
| Plate thickness T<br>max (mm) | 9.91  |
| Plate thickness T<br>max (in) | 0.39  |
| Weight (kg/m)                 | 47.4  |
| Weight (lbs/ft)               | 31.85 |