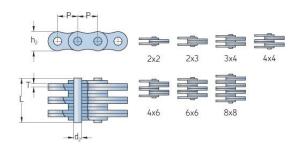

## PHC BL2034X10FT

| Pitch P (mm)                  | 63.5  |
|-------------------------------|-------|
| Pitch P (in)                  | 2.5   |
| Pin diameter d2<br>max (mm)   | 23.81 |
| Pin diameter d2<br>max (in)   | 0.94  |
| Plate height h2 max<br>(mm)   | 60.33 |
| Plate height h2 max<br>(in)   | 2.38  |
| Plate thickness T<br>max (mm) | 9.91  |
| Plate thickness T<br>max (in) | 0.39  |
| Weight (kg/m)                 | 27.7  |
| Weight (lbs/ft)               | 18.61 |
|                               |       |