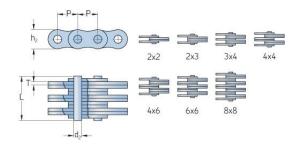

## PHC BL2023X10FT

| Pitch P (mm)        | 63.5  |
|---------------------|-------|
| Pitch P (in)        | 2.5   |
| Pin diameter d2     | 23.81 |
| max (mm)            |       |
| Pin diameter d2     | 0.94  |
| max (in)            |       |
| Plate height h2 max | 60.33 |
| (mm)                |       |
| Plate height h2 max | 2.38  |
| (in)                |       |
| Plate thickness T   | 9.91  |
| max (mm)            |       |
| Plate thickness T   | 0.39  |
| max (in)            |       |
| Weight (kg/m)       | 19.8  |
| Weight (lbs/ft)     | 13.3  |
|                     |       |