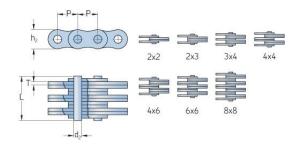

## PHC BL1646X10FT

| ·                   | ,     |
|---------------------|-------|
| Pitch P (mm)        | 50.8  |
| Pitch P (in)        | 2     |
| Pin diameter d2     | 17.46 |
| max (mm)            |       |
| Pin diameter d2     | 0.69  |
| max (in)            |       |
| Plate height h2 max | 48.26 |
| (mm)                |       |
| Plate height h2 max | 1.9   |
| (in)                |       |
| Plate thickness T   | 7.52  |
| max (mm)            |       |
| Plate thickness T   | 0.3   |
| max (in)            |       |
| Weight (kg/m)       | 20    |
| Weight (lbs/ft)     | 13.44 |
|                     |       |