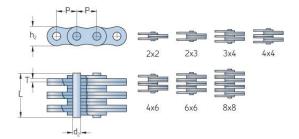

## PHC BL1644X10FT

| Pitch P (mm)                  | 50.8  |
|-------------------------------|-------|
| Pitch P (in)                  | 2     |
| Pin diameter d2<br>max (mm)   | 17.46 |
| Pin diameter d2<br>max (in)   | 0.69  |
| Plate height h2 max<br>(mm)   | 48.26 |
| Plate height h2 max<br>(in)   | 1.9   |
| Plate thickness T<br>max (mm) | 7.52  |
| Plate thickness T<br>max (in) | 0.3   |
| Weight (kg/m)                 | 16    |
| Weight (lbs/ft)               | 10.75 |