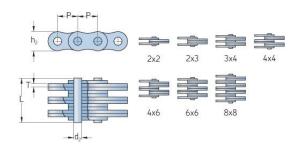

## PHC BL1622X10FT

| r                             | ,     |
|-------------------------------|-------|
| Pitch P (mm)                  | 50.8  |
| Pitch P (in)                  | 2     |
| Pin diameter d2<br>max (mm)   | 17.46 |
| Pin diameter d2<br>max (in)   | 0.69  |
| Plate height h2 max (mm)      | 48.26 |
| Plate height h2 max<br>(in)   | 1.9   |
| Plate thickness T<br>max (mm) | 7.52  |
| Plate thickness T<br>max (in) | 0.3   |
| Weight (kg/m)                 | 8     |
| Weight (lbs/ft)               | 5.38  |
|                               |       |